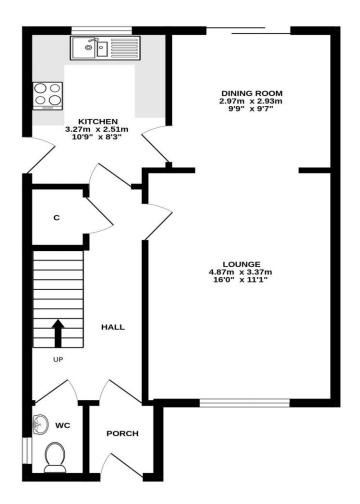

#### **Gross Internal Floor Size 0 m<sup>2</sup>**

GROUND FLOOR

#### ALL SIZES TAKEN AT WIDEST POINTS

Whilst every attempt has been made to ensure the accuracy of the floorplan contained here, measurements of doors, windows, rooms and any other items are approximate and no responsibility is taken for any error, omission or mis-statement. This plan is for illustrative purposes only and should be used as such by any prospective purchaser. The services, systems and appliances shown have not been tested and no guarantee as to their operability or efficiency can be given. Made with Metropix ©2023 **1ST FLOOR** 